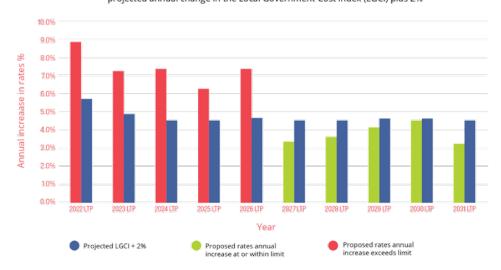

| Financial Year                              | 2021/22 | 2022/23 | 2023/24 | 024/25  | 2025/26 |
|---------------------------------------------|---------|---------|---------|---------|---------|
| LTP Year                                    | Year 1  | Year 2* | Year 3* | fear 4* | Year 5* |
| Option 1<br>No smoothing                    | 8.95%   | 7.25%   | 7.4%    | 6.2%    | 7.4%    |
| Option 2<br>Rate smoothing over two years   | 8.4%    | 8.4%    | 6.9%    | 6.5%    | 7.4%    |
| Option 3<br>Rate smoothing over three years | 8.1%    | 8.1%    | 8.1%    | 5.8%    | 7.4%    |

<sup>\*</sup> Note under all of these options only rates for year 1 are set. Any subsequent year is subject to change as part of the Annual Plan process – these figures are indicative only. Also note, that another LTP will be prepared before 2024/25.