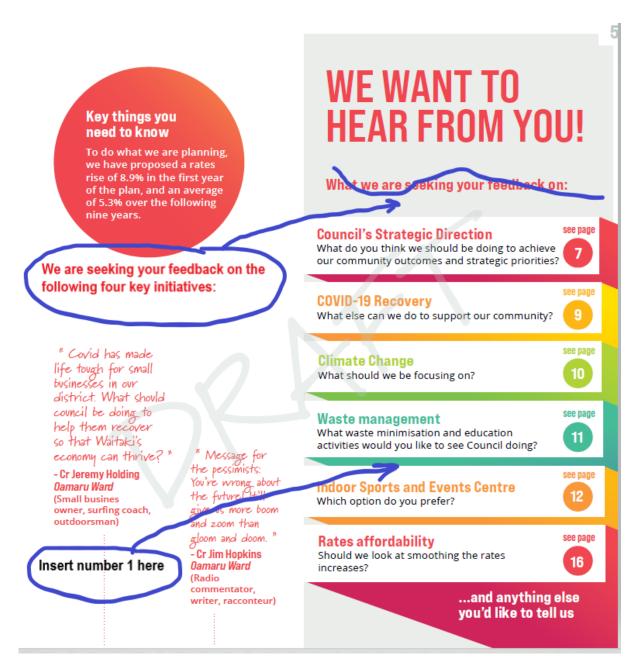

Audit New Zealand is recommending changes to page 5 so that there is a distinction between the four topics on which Council is asking open questions and the two questions where readers have been given options from which to make a choice.

#### Wording for insert number 1:

We also want your feedback on the following two important issues. We have considered options for each and have highlighted our preferred option. The preferred options have been included in our financial forecasts.