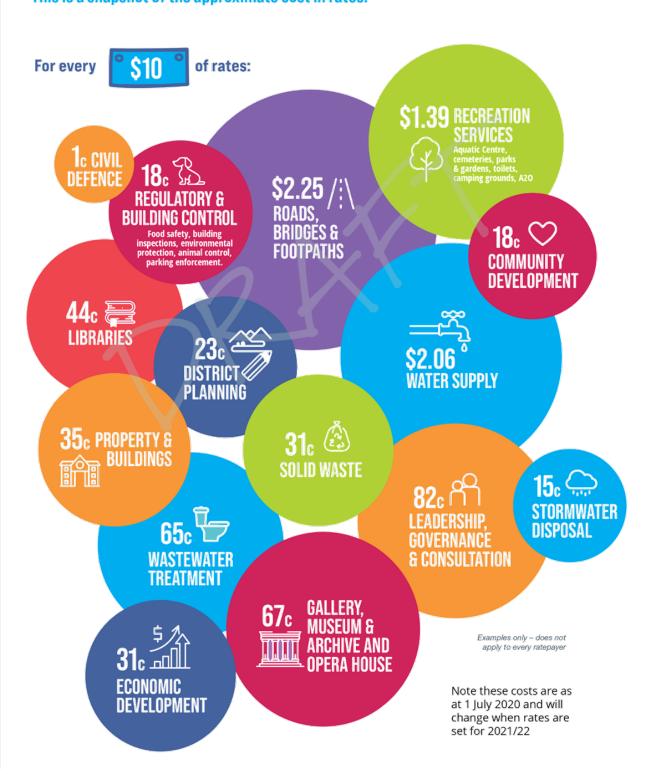

### RATES AFFORDABILITY

We always work hard to keep rates rises as low as possible however after several years of low rates increases we're facing significant pressure on service delivery.

What this means is that the rates rise this year is likely to be higher than you've been used to.

There are a number of reasons why rates will be higher this year than in previous years. In 2020 when we were setting rates we worked towards an average zero percent change. We did this as a way of supporting our community to recover from the effects of COVID-19. However, this has put increased pressure on rates for this year and beyond. We are also facing increases in demands from Central Government, for example around the delivery of Three Waters services.

When we started the process of planning for rates in 2021/22 we were looking at an average rates rise of approximately 22%. We knew that this level of rates rise would place pressure on our community so we have put a lot of thought into ways to keep the rates rise down.