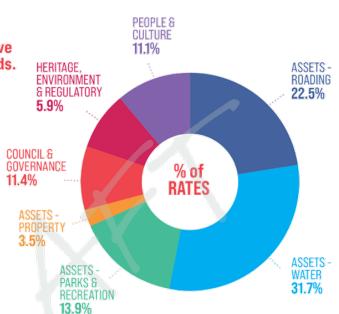

#### **ASSUMPTIONS & SUPPORTING DOCUMENTS**

As you review the proposals and options presented, we ask that you also take into account relevant background information used in developing this plan. This document has been prepared using the best available information including strategies, policies and future forecasts. As with any planning, there are assumptions made about how it will unfold. Supporting documents will help you understand the plan including assumptions and financial budgets. The supporting documents include our Financial Strategy and our 30 year Infrastructure Strategy.